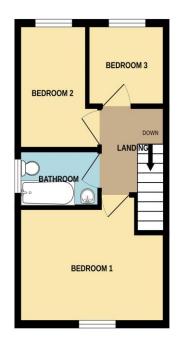

FIRST FLOOR GROUND FLOOR

Whilst every attempt has been made to ensure the accuracy of the floorplan contained here, measuremen of doors, vindows, tooms and any other items are approximate and no responsibility is taken for any erro ornision or mis-stellment. This plan is for illustrative purposes only and should be used as such by any prospective purchaser. The services, systems and appliances shown have not been listed and no guarant as to their operating or efficiency can be given.

#### **FIRST FLOOR**

BEDROOM 1: 13' 4" x 8' 6" (4.06m x 2.59m)

BEDROOM 2: 6' 2" x 9' 2" (1.88m x 2.79m)

BEDROOM 3: 6' 2" x 6' 6" (1.88m x 1.98m)

BATHROOM: 4' 3" x 7' 3" (1.29m x 2.21m)

LOFT ROOM