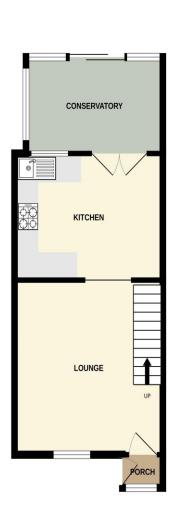

FIRST FLOOR GROUND FLOOR

Whilst every attempt has been made to ensure the accuracy of the floorplan contained here, measuremen of doors, vindows, tooms and any other items are approximate and no responsibility is taken for any erro ornision or mis-stellment. This plan is for illustrative purposes only and should be used as such by any prospective purchaser. The services, systems and appliances shown have not been listed and no guarant as to their operating or efficiency can be given.

#### **ACCOMMODATION**

PORCH: 3' 8" x 2' 5" (1.12m x 0.74m)

LOUNGE: 13' 4" x 12' 8" (4.06m x 3.86m)

KITCHEN: 13' 4" x 0' 0" (4.06m x 0.00m)

**CONSERVATORY** 