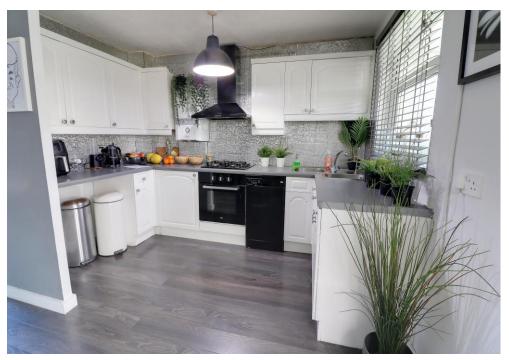

## **DESCRIPTION**

Situated on a quiet cul-de-sac in the requested Tempest Estate in Waterlooville you will stumble across this Three Bedroom semi detached property. The property itself sits on a larger than average plot and therefore benefits from a generous sized private and secluded rear garden. Internally downstairs the property has a light and airy feel with a open plan theme due to your modern fitted kitchen/diner opening out into your lounge. There is also a conservatory that overlooks your picturesque rear garden, Upstairs you will find three bedrooms and a family bathroom. Additional benefits come in the form of a private driveway and garage. On leaving the property you are ideally situated to commuter links of the A3 and beyond.

#### **ACCOMMODATION**

PORCH: 3' 8" x 2' 5" (1.12m x 0.74m)

LOUNGE: 13' 4" x 12' 8" (4.06m x 3.86m)

KITCHEN: 13' 4" x 0' 0" (4.06m x 0.00m)

**CONSERVATORY** 