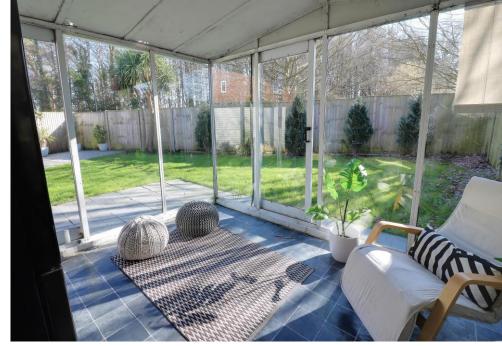

#### **ACCOMMODATION**

PORCH: 3' 8" x 2' 5" (1.12m x 0.74m)

LOUNGE: 13' 4" x 12' 8" (4.06m x 3.86m)

KITCHEN: 13' 4" x 0' 0" (4.06m x 0.00m)

**CONSERVATORY** 

## **OUTSIDE**

**GARAGE & DRIVEWAY** 

SIDE & REAR GARDEN