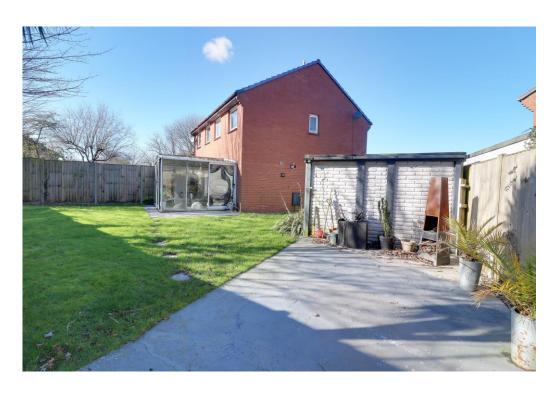

## **DESCRIPTION**

Situated on a quiet cul-de-sac in the requested Tempest Estate in Waterlooville you will stumble across this Three Bedroom semi detached property. The property itself sits on a larger than average plot and therefore benefits from a generous sized private and secluded rear garden. Internally downstairs the property has a light and airy feel with a open plan theme due to your modern fitted kitchen/diner opening out into your lounge. There is also a conservatory that overlooks your picturesque rear garden, Upstairs you will find three bedrooms and a family bathroom. Additional benefits come in the form of a private driveway and garage. On leaving the property you are ideally situated to commuter links of the A3 and beyond.

## **OUTSIDE**

**GARAGE & DRIVEWAY** 

SIDE & REAR GARDEN