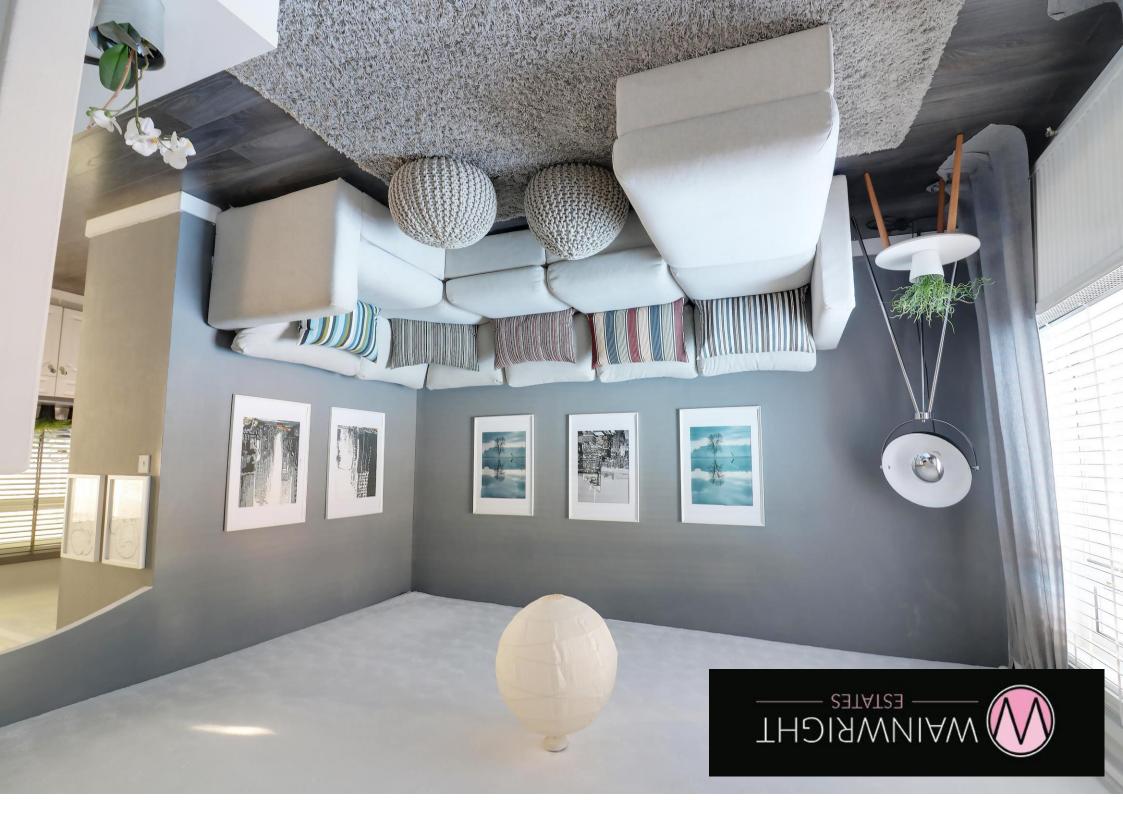

## **DESCRIPTION**

Situated on a quiet cul-de-sac in the requested Tempest Estate in Waterlooville you will stumble across this Three Bedroom semi detached property. The property itself sits on a larger than average plot and therefore benefits from a generous sized private and secluded rear garden. Internally downstairs the property has a light and airy feel with a open plan theme due to your modern fitted kitchen/diner opening out into your lounge. There is also a conservatory that overlooks your picturesque rear garden, Upstairs you will find three bedrooms and a family bathroom. Additional benefits come in the form of a private driveway and garage. On leaving the property you are ideally situated to commuter links of the A3 and beyond.

#### **ACCOMMODATION**

PORCH: 3' 8" x 2' 5" (1.12m x 0.74m)

LOUNGE: 13' 4" x 12' 8" (4.06m x 3.86m)

KITCHEN: 13' 4" x 0' 0" (4.06m x 0.00m)

**CONSERVATORY** 