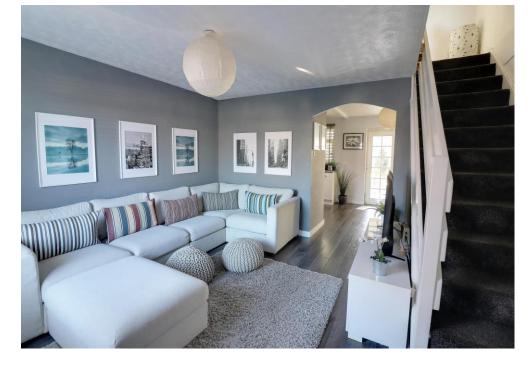

## **DESCRIPTION**

Situated on a quiet cul-de-sac in the requested Tempest Estate in Waterlooville you will stumble across this Three Bedroom semi detached property. The property itself sits on a larger than average plot and therefore benefits from a generous sized private and secluded rear garden. Internally downstairs the property has a light and airy feel with a open plan theme due to your modern fitted kitchen/diner opening out into your lounge. There is also a conservatory that overlooks your picturesque rear garden, Upstairs you will find three bedrooms and a family bathroom. Additional benefits come in the form of a private driveway and garage. On leaving the property you are ideally situated to commuter links of the A3 and beyond.

#### **ACCOMMODATION**

PORCH: 3' 8" x 2' 5" (1.12m x 0.74m)

LOUNGE: 13' 4" x 12' 8" (4.06m x 3.86m)

KITCHEN: 13' 4" x 0' 0" (4.06m x 0.00m)

**CONSERVATORY** 